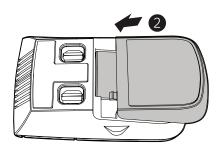

**Step 2:** Slide the battery door until it clicks into place.

Document order number: 96-010672-010-100