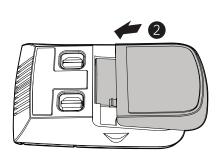

door until it clicks into place.

Document order number: 96-010672-010-100

# VCS702 Wireless Mic Battery installation

**vtech**®





**Step 1:** Plug the battery connector securely into the socket inside the battery compartment. Insert the battery with the label **THIS SIDE UP** facing up onto the battery compartment.

Step 2: Slide the battery door until it clicks into place.

Document order number: 96-010672-010-100

#### **vtech**®

## VCS702 Wireless Mic Battery installation





**Step 1:** Plug the battery connector securely into the socket inside the battery compartment. Insert the battery with the label **THIS SIDE UP** facing up onto the battery compartment.

Step 2: Slide the battery door until it clicks into place.

### vtech®

## VCS702 Wireless Mic Battery installation





**Step 1:** Plug the battery connector securely into the socket inside the battery compartment. Insert the battery with the label **THIS SIDE UP** facing up onto the battery compartment.

**Step 2:** Slide the battery door until it clicks into place.