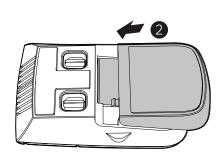

**Step 2:** Slide the battery door until it clicks into place.

Document order number: 96-010672-010-100