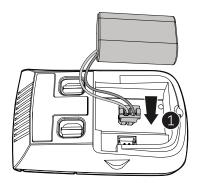

## VCS702 Wireless Mic Battery installation

**Step 1:** Plug the battery connector securely into the socket inside the battery compartment. Insert the battery with the label **THIS SIDE UP** facing up onto the battery compartment.