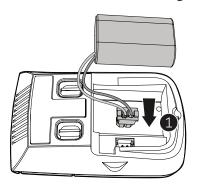

## VCS702 Wireless Mic Battery installation

**Step 1:** Plug the battery connector securely into the socket inside the battery compartment. Insert the battery with the label **THIS SIDE UP** facing up onto the battery compartment.