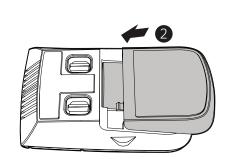

#### vtech®

## VCS702 Wireless Mic Battery installation





**Step 1:** Plug the battery connector securely into the socket inside the battery compartment. Insert the battery with the label **THIS SIDE UP** facing up onto the battery compartment.

**Step 2:** Slide the battery door until it clicks into place.

Document order number: 96-010672-010-100

# VCS702 Wireless Mic Battery installation

**vtech**®





**Step 1:** Plug the battery connector securely into the socket inside the battery compartment. Insert the battery with the label **THIS SIDE UP** facing up onto the battery compartment.

Step 2: Slide the battery door until it clicks into place.

Document order number: 96-010672-010-100

#### **vtech**®

## VCS702 Wireless Mic Battery installation





**Step 1:** Plug the battery connector securely into the socket inside the battery compartment. Insert the battery with the label **THIS SIDE UP** facing up onto the battery compartment.

Step 2: Slide the battery door until it clicks into place.

### vtech®

## VCS702 Wireless Mic Battery installation





**Step 1:** Plug the battery connector securely into the socket inside the battery compartment. Insert the battery with the label **T