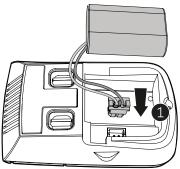

## VCS702 Wireless Mic Battery installation

**Step 1:** Plug the battery connector securely into the socket inside the battery compartment. Insert the battery with the label **THIS SIDE UP** facing up onto the battery compartment.