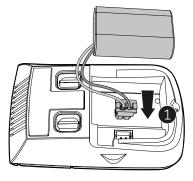

## VCS702 Wireless Mic Battery installation

**Step 1:** Plug the battery connector securely into the socket inside the battery compartment. Insert the battery with the label **THIS SIDE UP** facing up onto the battery compartment.